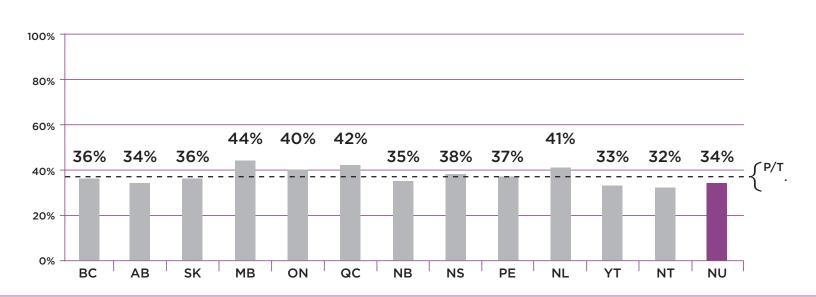

(2020<sup>2</sup>)

. **72** drink sold (2020/21,2,3)

**NU's CAPE Scores: What's Possible?** 

If Nunavut implemented all the best existing policies across Canada's provinces and territories, their score could change from 34% ( to 80% ( .