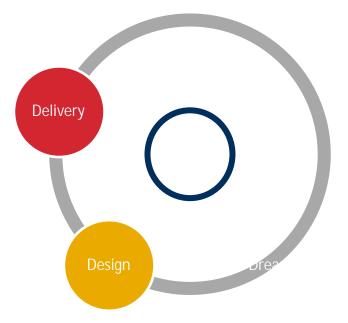

## APPRECIATIVE INQUIRY

| Define   | Affirmative topic by clarifying the focus         |
|----------|---------------------------------------------------|
| Discover | Mat gives life by appreciating the best           |
| Dream    | Mat might be by imagining the possibilities       |
| Design   | Mat should be by determining the direction        |
| Delivery | Mat will be by creating the future, your Destiny* |