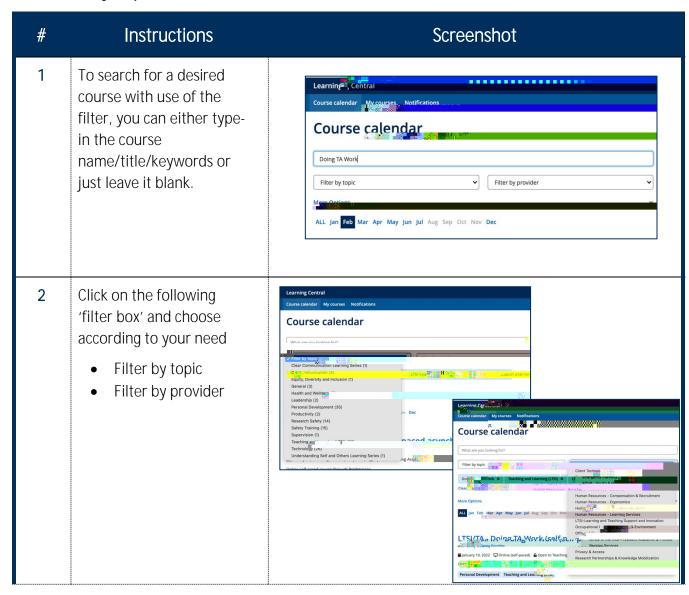

#### B. How to search by Topic or Provider

3 The filtered keywords

As you filter, the page will automatically generate results according to your preference.

However, you can also press 'enter' from your keyboard to ensure that it has been filtered accordingly.