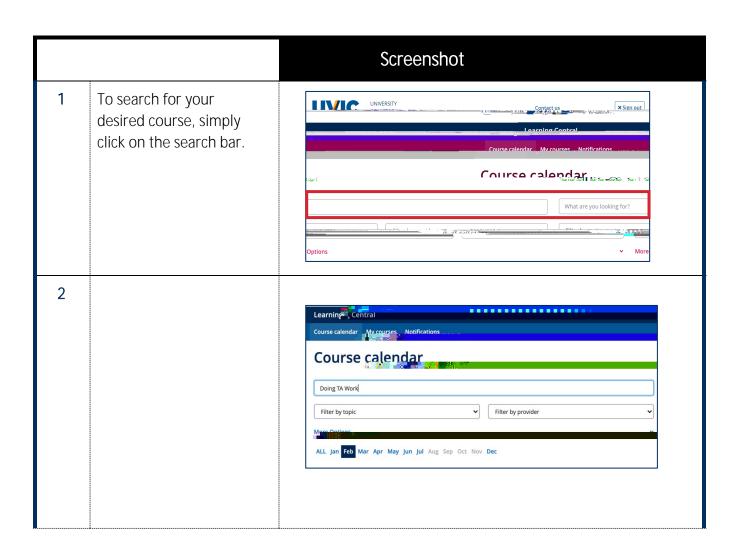

### HOW TO USE THE SEARCH FUNCTION

This document describes how to use the search function in the course calendar page.

#### WHAT IS THE SEARCH FUNCTION

When you land on the course calendar page, it automatically shows you the list of all available courses in Learning Central.

The purpose of the search function is to:

- Help you easily find the specific course titles that you want to register for
- Help you find available courses that match your needs

#### This guide will cover:

- How to search for a specific course
- How to search by topic or provider

The keywords you have typed-in should appear below the 'filter box'

Click the 'x' to clear the filter and begin again.