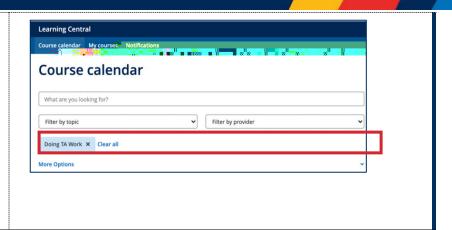

#### This guide will cover:

- How to search for a specific course
- How to search by topic or provider

The keywords you have typed-in should appear below the 'filter box'

Click the 'x' to clear the filter and begin again.