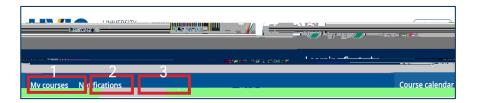

## HOW TO NAVIGATE LEARNING CENTRAL

This document describes how to navigate through Learning Central.

- I. HOW TO NAVIGATE THROUGH THE PAGES OF LEARNING CENTRAL
  - 1. There are three main pages in Learning Central. They are:
    - 1. Course Calendar
    - 2. My Courses
    - 3. Notifications

2. To navigate through these pages, hover your mouse on the desired page and click it. Please note that "Course Calendar" is the main landing page.